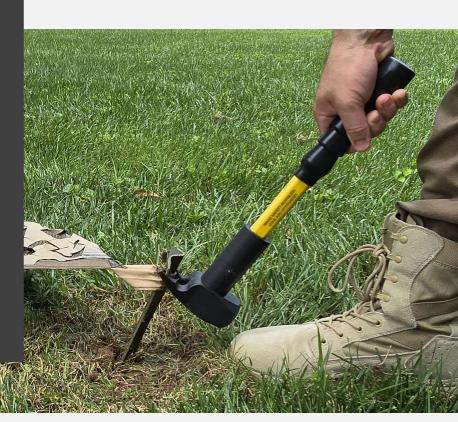

# **NEED A BETTER METHOD TO REMOVE STAKES?**

STAR Hammer is a 2.5-lb curvedclaw hammer that rapidly removes stakes. Its intuitive design reduces the risk of injury, enhances mobility and survivability, and saves time and money.

### **DIFFERENTIATORS**

Multi-Tool: 1 tool, 2 jobs

Preserves Gear

Force Multiplier

Rapid stake recovery

## **STAR HAMMER FEATURES**

SCAN ME