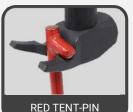

# **NEED A BETTER METHOD TO REMOVE STAKES?**

STAR Hammer is a 2.5-lb curvedclaw hammer that rapidly removes stakes. Its intuitive design reduces the risk of injury, enhances mobility and survivability, and saves time and money.



#### STAR HAMMER

### **DIFFERENTIATORS**



Multi-Tool: 1 tool, 2 jobs



Preserves Gear



Force Multiplier



Rapid stake recovery

#### THE STAR HAMMER CAN PULL A WIDE RANGE OF STAKES











#### **TECHNICAL SPECIFICATIONS**

Overall Length: 16" nominal Head Weight: 2.5 pounds **Handle Material:** Fiberglass

Head Material: 4140 HT steel with induction hardened striking face

Style Designator: Handdrilling striking face Specification/Standard **Data: ASME B107.54** 



## **STAR HAMMER FEATURES**





SCAN ME