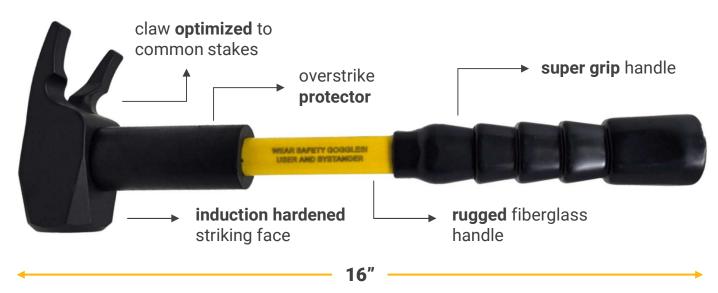

#### **TECHNICAL SPECIFICATIONS**

Overall Length: 16" nominal Head Weight: 2.5 pounds **Handle Material:** Fiberglass

Head Material: 4140 HT steel with induction hardened striking face

Style Designator: Handdrilling striking face Specification/Standard **Data: ASME B107.54** 

## **STAR HAMMER FEATURES**

SCAN ME