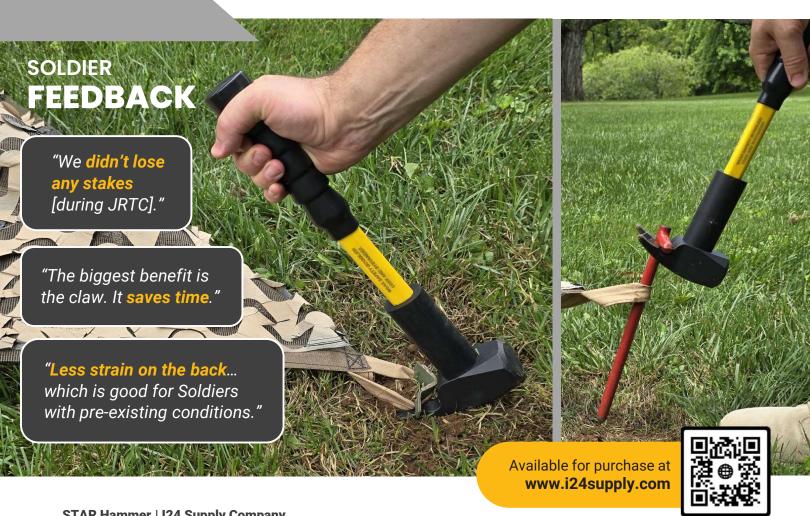

# **NEED A BETTER METHOD TO REMOVE STAKES?**

STAR Hammer is a 2.5-lb curvedclaw hammer that rapidly removes stakes. Its intuitive design reduces the risk of injury, enhances mobility and survivability, and saves time and money.

### **DIFFERENTIATORS**

Multi-Tool: 1 tool, 2 jobs

Preserves Gear

Force Multiplier

Rapid stake recovery