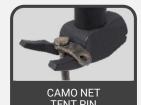

# **NEED A BETTER METHOD TO REMOVE STAKES?**

STAR Hammer is a 2.5-lb curvedclaw hammer that rapidly removes stakes. Its intuitive design reduces the risk of injury, enhances mobility and survivability, and saves time and money.



#### STAR HAMMER

### **DIFFERENTIATORS**



Multi-Tool: 1 tool, 2 jobs



Preserves Gear



Force Multiplier



Rapid stake recovery

#### THE STAR HAMMER CAN PULL A WIDE RANGE OF STAKES











#### **TECHNICAL SPECIFICATIONS**

Overall Length: 16" nominal Head Weight: 2.5 pounds **Handle Material:** Fiberglass

Head Material: 4140 HT steel with induction hardened striking face

Style Designator: Handdrilling striking face Specification/Standard **Data: ASME B107.54** 



## **STAR HAMMER FEATURES**





SCAN ME