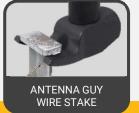

# **NEED A BETTER METHOD TO REMOVE STAKES?**

STAR Hammer is a 2.5-lb curvedclaw hammer that rapidly removes stakes. Its intuitive design reduces the risk of injury, enhances mobility and survivability, and saves time and money.



#### STAR HAMMER

### **DIFFERENTIATORS**



Multi-Tool: 1 tool, 2 jobs



Preserves Gear



Force Multiplier



Rapid stake recovery

#### THE STAR HAMMER CAN PULL A WIDE RANGE OF STAKES











#### **TECHNICAL SPECIFICATIONS**

Overall Length: 16" nominal Head Weight: 2.5 pounds **Handle Material:** Fiberglass

Head Material: 4140 HT steel with induction hardened striking face

Style Designator: Handdrilling striking face Specification/Standard **Data: ASME B107.54** 



## **STAR HAMMER FEATURES**





SCAN ME